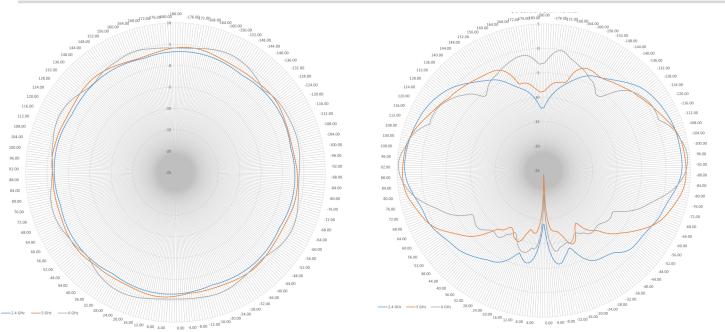

# **HORIZONTAL**

# **VERTICAL**

### **ELECTRICAL SPECIFICATIONS**

Frequency Range: 2.4-2.48/ 5.1-5.85/ 6-7.125 GHz

Gain: 4/6/6 dBi Polarization: Vertical Horizontal Beamwidth: 360° Vertical Beamwidth: 105°/75°/75° VSWR: <2.0:1 Isolation: >20 dB Impedance: 50 Ω